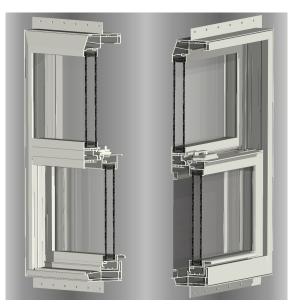

# SERIES 8000 Singlehung

### J-CHANNEL FRAME



#### **FIN-ONLY FRAME**



### FEATURES AND BENEFITS

- AAMA-approved profiles, multi-chambered for rigidity and thermal performance
- Fusion-welded corners for strength, weather-ability and longevity
- Numerous I.G. Options are possible; triple-pane, Low E, internal grids
- Straight (180°), bay and bow common-frame units available. Field mulling system optional to common frame units
- Drywall "Pass-Through" units are possible
- Available in white, beige or earth-tone
- Interior-glazed 2-15/16" beveled frame with accessory grooves
- Dedicated head (serves as a fixed lite frame) and dedicated sloped sill
- Optional Uni-frame sill with water-dam adapter
- Matching horizontal slider available
- Integral nailing fin at 1-1/8" set-back with break-off notch
- Optional siding J-channel/exterior flange with break-off notc