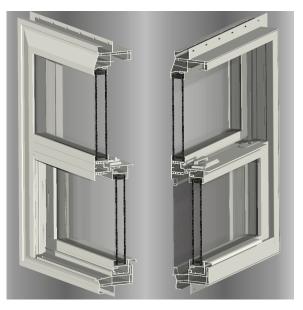

# SERIES 8000 Singlehung

### J-CHANNEL FRAME



#### **FIN-ONLY FRAME**



### FEATURES AND BENEFITS

- AAMA-approved profiles, multi-chambered for rigidity and thermal performance
- Fusion-welded corners for strength, weather-ability and longevity
- Numerous I.G. Options are possible; triple-pane, Low E, internal grids
- Straight (180°), bay and bow common-frame units available. Field mulling system optional to common frame units
- Drywall "Pass-Through" units are possible
- Available in white, beige or earth-tone
- Interior-glazed 2-15/16" beveled frame with accessory grooves
- Dedicated head (serves as a fixed lite frame) and dedicated sloped sill
- Optional Uni-frame sill with water-dam adapter
- Matching horizontal slider available
- Integral nailing fin at 1-1/8" set-back with break-off notch
- Optional siding J-channel/exterior